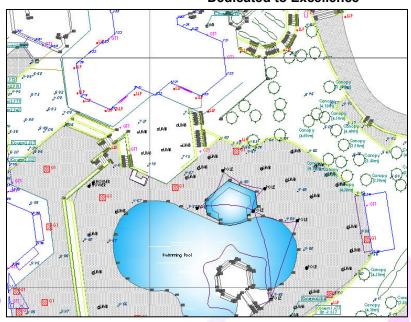

## **CAD & GIS Services**

 We offer the most advanced CAD services for building structure, Engineering, Landscaping services,3D models etc

 The survey plan is transferred into a digital medium through the use of a CAD program, and georeferenced

## **CAD & GIS Services**

 Developing digital spatial database, using the data sets derived from precise navigation and imaging satellites/aircrafts, field survey data

- Digitization of maps, Editing
- Collection of attributes, GCP, Marking ID, XY Location, exporting shapefiles, etc