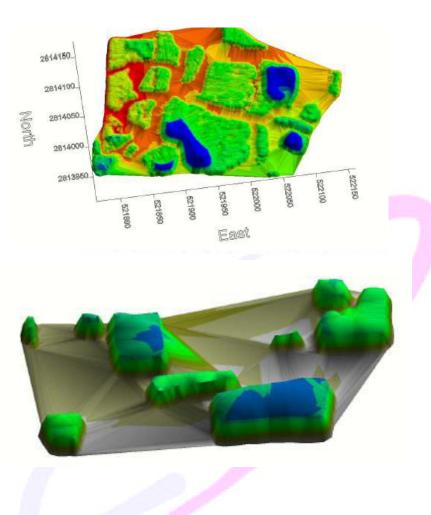

# **VOLUME & TOPOGRAPHIC MAPS FOR CRUSHERS**

 Performed in "TERRAMODEL 10.41" software using AUTOCAD drawing format

 A triangulation method is performed which joins all the points together with respect to X, Y, Z in .rtf format