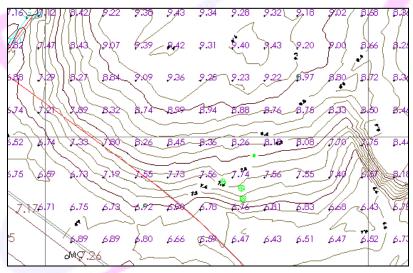

# **VOLUME & TOPOGRAPHIC MAPS FOR CRUSHERS**

 Performed in "TERRAMODEL 10.41" software using AUTOCAD drawing format

 A triangulation method is performed which joins all the points together with respect to X, Y, Z in .rtf format