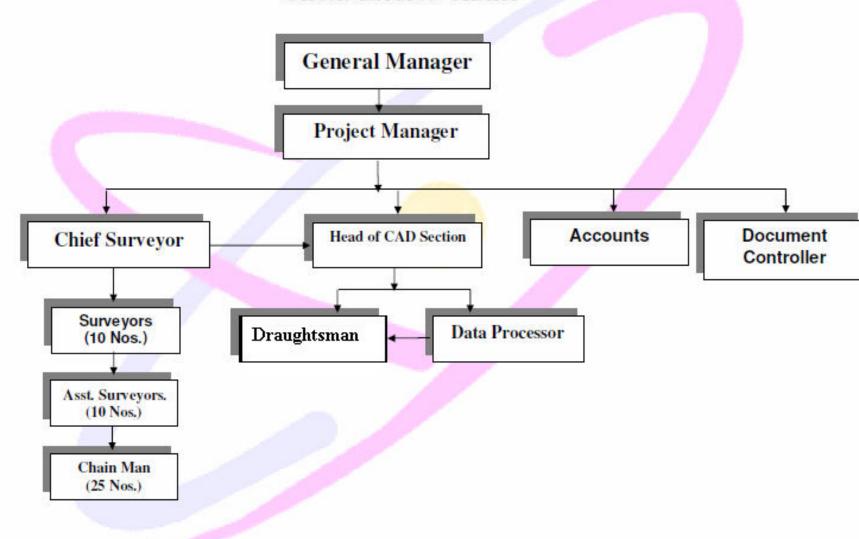

HAD TOWER** 



AL BAHAR TOWERS



# **VOLUME & TOPOGRAPHIC MAPS FOR CRUSHERS**



 Performed in "TERRAMODEL 10.41" software using AUTOCAD drawing format

 A triangulation method is performed which joins all the points together with respect to X, Y, Z in .rtf format



# AL WARQA SURVEY ENGINEERING Dedicated to Excellence

## **Equipments (also available for hire)**

We conduct our survey with the most advanced and sophisticated equipments

- G.P.S Global Positioning System
  - RTK Trimble 5800, Receiver Trimble 5700,&CTRL\_TSC2
  - Hand Held GPS
- TOTAL STATIONS (SOKKIA AND TRIMBLE)
- DATA RECORDER
- DIGITAL LEVEL (TRIMBLE DINI 12)
- AUTOMATIC LEVEL
- DIGITAL THEODOLITE
- VERNIER THEODOLITE
- SDR MAPPING AND DESIGNING (SOKKIA)









#### AL WARQA SURVEY ENGINEERING ORGANISATION CHART





#### DEWA

- Services For Pipeline Route Survey and Associated Works for DFO Pipeline from Jafza to Aweer Power Station
- Topographical Survey at Plot 814018
- Jebel Ali Power Plant

#### FEWA

- Survey for Pipeline route Ajman Water Distribution Center compound till "Al Ameera Village
- 13W2011-Pipeline Route Survey for Water Network
   System in Madam Area- Sharjah





#### Maritime Industrial Services Co. Ltd INC

- 16" Pipeline from RAKGAS PLANT (Launcher) to Receiver Station & B)
   12" Pipeline from HOT TAPPING at EGPC Line to PIG Receiver Station
- 8" Fuel Oil Pipeline Extensinon from VOPAK F1 To FAPCO F2 Power Station At Fujairah, UAE

### Punj Lloyd Limited

- Construction of Flow Lines and Wellhead Installation in ADCO's Field Bab and Buhasa Contract No. 6364.01/EC 1057
- Hu