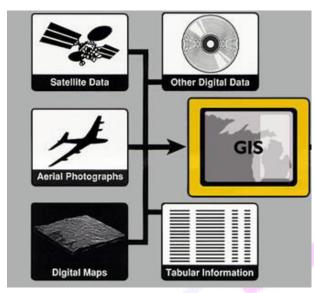

## **CAD & GIS Services**

 We offer the most advanced CAD services for building structure, Engineering, Landscaping services,3D models etc

 The survey plan is transferred into a digital medium through the use of a CAD program, and georeferenced

## **CAD & GIS Services**

 Developing digital spatial database, using the data sets derived from precise navigation and imaging satellites/aircrafts, field survey data

- Digitization of maps, Editing
- Collection of attributes, GCP, Marking ID, XY Location, exporting shapefiles, etc